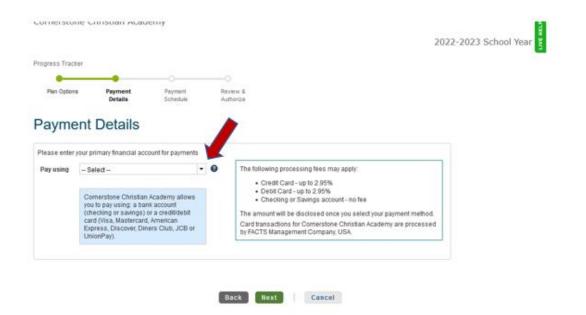

Step 7: Please choose your payment account preference. There is no fee if using a checking or savings account. FACTS assesses and collects a 2.95% fee for the use of credit/debit cards.

Step 8: Enter your financial account information and save. Please note: your financial information is secure and encrypted.

| Progress Tracke | r                                                                                                                                        |                                                          |                  |                                                                                                        |
|-----------------|------------------------------------------------------------------------------------------------------------------------------------------|----------------------------------------------------------|------------------|--------------------------------------------------------------------------------------------------------|
| Plan Optiona    | Payment<br>Details                                                                                                                       | Payrent<br>Schedule                                      | Review<br>Author | LDE                                                                                                    |
| Payme           | nt Details                                                                                                                               |                                                          |                  |                                                                                                        |
| Please enter yo | our primary financial acc                                                                                                                | count for payments                                       |                  |                                                                                                        |
| Pay using       |                                                                                                                                          | • •                                                      |                  | Card transactions for Correctione Christian Academy are processed<br>by FACTS Management Company, USA. |
|                 | Comerstone Christian<br>you to pay using a bar<br>(checking or savings)<br>card (Visa, Mastercard<br>Express, Discover, Din<br>UnionPay) | nk account<br>or a credit/debit<br>1. American           |                  |                                                                                                        |
|                 | nses may be billed sep                                                                                                                   | sarately. If enrolled in auto<br>for incidental expenses | pag the          | ise payments will be automatically processed from the account above.                                   |